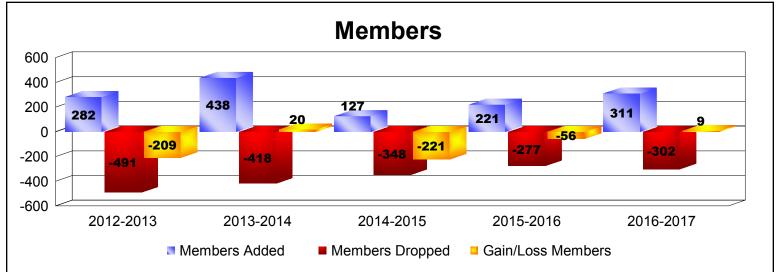

District LB 2

As of June 2017 Cumulative

| Year      | New<br>Clubs | Dropped<br>Clubs | Gain/<br>Loss<br>Clubs | New<br>Members | Charter<br>Members | Reinstate<br>Members | Transfer<br>Members | Total<br>Member<br>Added | Total<br>Members<br>Dropped | Gain/<br>Loss<br>Members |
|-----------|--------------|------------------|------------------------|----------------|--------------------|----------------------|---------------------|--------------------------|-----------------------------|--------------------------|
| 2012-2013 | 2            | -4               | -2                     | 154            | 42                 | 85                   | 1                   | 282                      | -491                        | -209                     |
| 2013-2014 | 5            | -3               | 2                      | 162            | 117                | 158                  | 1                   | 438                      | -418                        | 20                       |
| 2014-2015 | 0            | -7               | -7                     | 98             | 15                 | 12                   | 2                   | 127                      | -348                        | -221                     |
| 2015-2016 | 2            | -4               | -2                     | 127            | 65                 | 27                   | 2                   | 221                      | -277                        | -56                      |
| 2016-2017 | 1            | -6               | -5                     | 242            | 48                 | 11                   | 10                  | 311                      | -302                        | 9                        |
| Average   | 2            | -5               | -3                     | 157            | 57                 | 59                   | 3                   | 276                      | -367                        | -91                      |