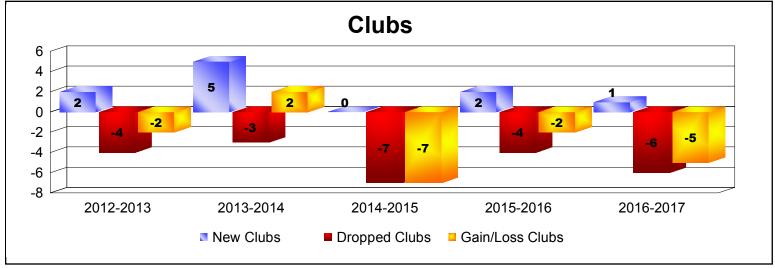

District LB 2

As of June 2017 Cumulative

| Year      | New<br>Clubs | Dropped<br>Clubs | Gain/<br>Loss<br>Clubs | New<br>Members | Charter<br>Members | Reinstate<br>Members | Transfer<br>Members | Total<br>Member<br>Added | Total<br>Members<br>Dropped | Gain/<br>Loss<br>Members |
|-----------|--------------|------------------|------------------------|----------------|--------------------|----------------------|---------------------|--------------------------|-----------------------------|--------------------------|
| 2012-2013 | 2            | -4               | -2                     | 154            | 42                 | 85                   | 1                   | 282                      | -491                        | -209                     |
| 2013-2014 | 5            | -3               | 2                      | 162            | 117                | 158                  | 1                   | 438                      | -418                        | 20                       |
| 2014-2015 | 0            | -7               | -7                     | 98             | 15                 | 12                   | 2                   | 127                      | -348                        | -221                     |
| 2015-2016 | 2            | -4               | -2                     | 127            | 65                 | 27                   | 2                   | 221                      | -277                        | -56                      |
| 2016-2017 | 1            | -6               | -5                     | 242            | 48                 | 11                   | 10                  | 311                      | -302                        | 9                        |
| Average   | 2            | -5               | -3                     | 157            | 57                 | 59                   | 3                   | 276                      | -367                        | -91                      |